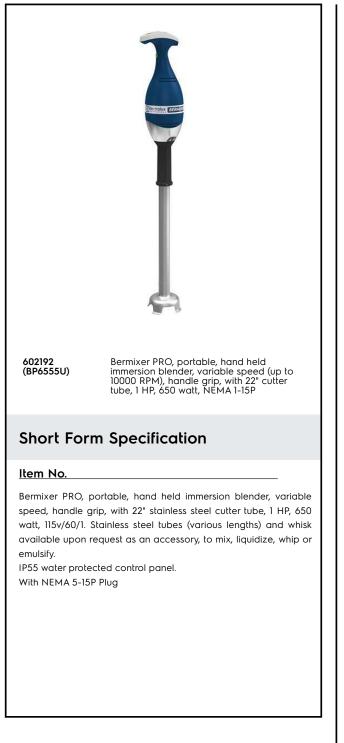

Hand held Mixers Bermixer PRO 650W with Stainless Steel Tube 22"

| MODEL # |      |      |
|---------|------|------|
| NAME #  | <br> | <br> |
| SIS #   |      |      |
| AIA #   | <br> | <br> |
|         |      |      |

## **Main Features**

ITEM #

- Parts in contact with food tube, blade, shaft can be completely dismounted without tools for easy cleaning.
- Delivered with:-flat base motor-stainless steel tube-space saving storing wall support
- Designed to be used directly in stew pots up to 58 gal (220 lt).
- Light weight, ergonomic grip and adjustable speeds make preparation tasks fast and easy.
- Anti-splash bell knife design.
- Bayonet system makes fast and simple to exchange tools.
- Overheating warning red indicator.
- Tube, knife and whisks are dishwasher safe.
- Very easy to use, assemble and dismantle.
- Bayonet system to easily remove accessories without the use of tools.
- Red luminous indicator flashes when the device is overloaded.
- Its light weight ensures an optimum comfort for the user.
- Thanks to its electronic speed variator, a quick press with the thumb on the selector is all you need to change speeds.
- Productivity suitable for 50 to 300 meals per service.

## Construction

- Power: 650 watts.
- Maximum speed 10000 rpm.
- Motor has an air cooling system and is protected against overheating (in case of long intensive work).
- Smart speed control to ensure the right power according to the work load.
- Water protected motor unit (controls are IP55, IP34 throughout machine).

## Included Accessories

| <ul> <li>1 of Stainless Steel cutter tube 22in (553mm)</li> </ul> | PNC 650134 |  |
|-------------------------------------------------------------------|------------|--|
| Optional Accessories                                              |            |  |
| <ul> <li>Stainless Steel cutter tube 14in (353mm)</li> </ul>      | PNC 650132 |  |
| <ul> <li>Stainless Steel cutter tube 18in (453mm)</li> </ul>      | PNC 650133 |  |
| <ul> <li>Stainless Steel cutter tube 22in (553mm)</li> </ul>      | PNC 650134 |  |
| <ul> <li>Stainless Steel cutter tube 26in (553mm)</li> </ul>      | PNC 650135 |  |
| <ul> <li>Adjustable rail, for containers 15in - 26in</li> </ul>   | PNC 653292 |  |
| <ul> <li>Bowl cradle for containers</li> </ul>                    | PNC 653294 |  |
| Reinforced whisk 10in                                             | PNC 653578 |  |
|                                                                   |            |  |