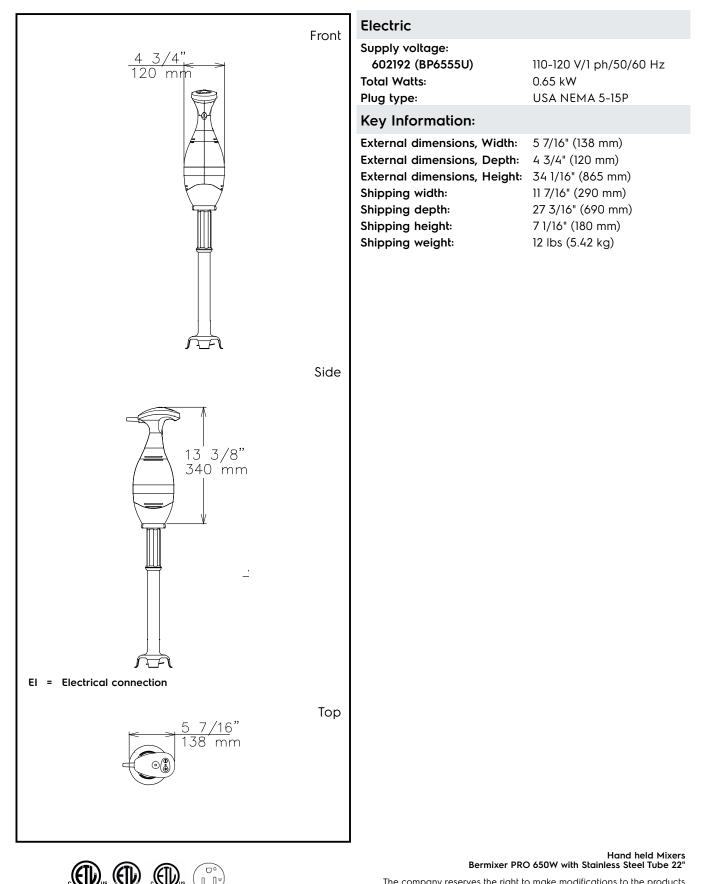

Hand held Mixers Bermixer PRO 650W with Stainless Steel Tube 22"

| MODEL # |      |      |
|---------|------|------|
| NAME #  | <br> | <br> |
| SIS #   |      |      |
| AIA #   | <br> | <br> |
|         |      |      |

## Construction

- Power: 650 watts.
- Maximum speed 10000 rpm.
- Motor has an air cooling system and is protected against overheating (in case of long intensive work).
- Smart speed control to ensure the right power according to the work load.
- Water protected motor unit (controls are IP55, IP34 throughout machine).

APPROVAL:

Intertek

Intertek

Intertel

5-15P

## Hand held Mixers Bermixer PRO 650W with Stainless Steel Tube 22"

The company reserves the right to make modifications to the products without prior notice. All information correct at time of printing.